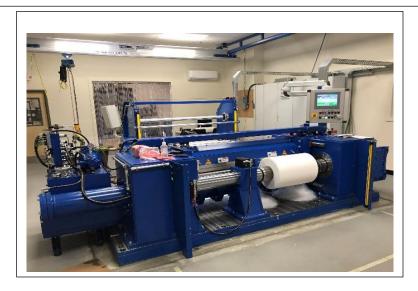

## **Skived Products**

Enflo's recent investment in the newest, state-of-the-art skiving equipment allows Enflo to produce skived film down to 0.0005" thick. This new capability now extends Enflo's product range. Enflo can produce sheet/film with thickness from 0.0005" to 0.250" with extremely tight tolerances. Available in roll form or cut sheets. Widths up to 72". Custom sizes available.